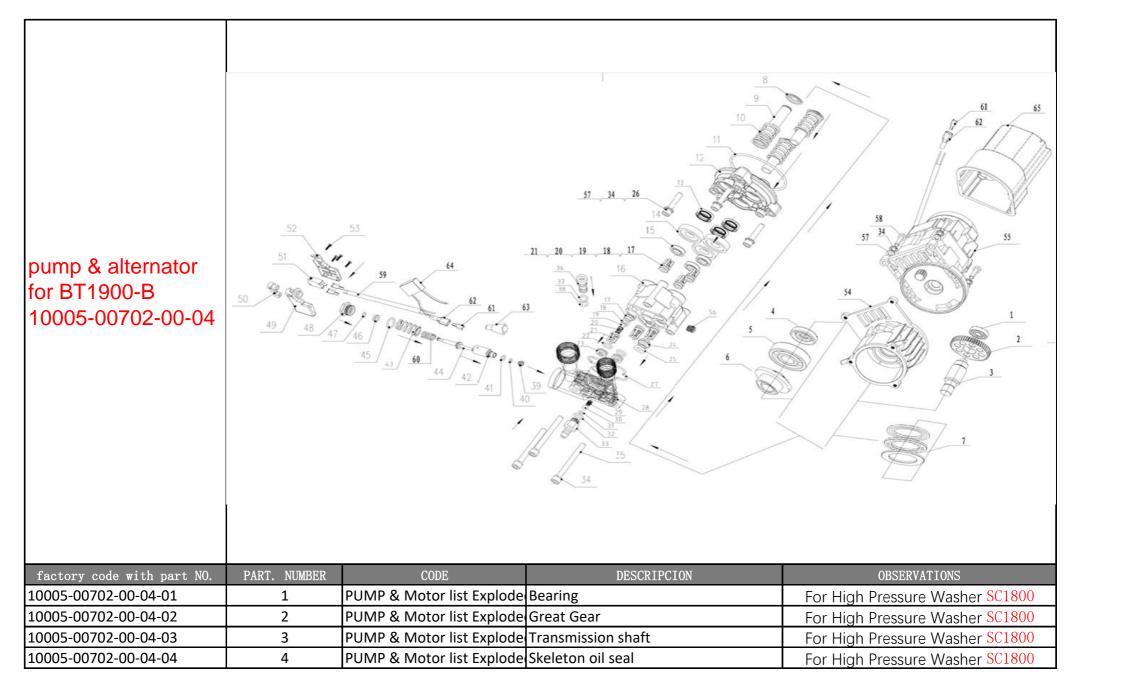

|                      | 1  |                                                     |                                 |
|----------------------|----|-----------------------------------------------------|---------------------------------|
| 10005-00702-00-04-05 | 5  | PUMP & Motor list Explode Bearing                   | For High Pressure Washer SC1800 |
| 10005-00702-00-04-06 | 6  | PUMP & Motor list Explode Cam                       | For High Pressure Washer SC1800 |
| 10005-00702-00-04-07 | 7  | PUMP & Motor list Explode Bearing                   | For High Pressure Washer SC1800 |
| 10005-00702-00-04-08 | 8  | PUMP & Motor list Explode Plunger spring seat       | For High Pressure Washer SC1800 |
| 10005-00702-00-04-09 | 9  | PUMP & Motor list Explode Plunger                   | For High Pressure Washer SC1800 |
| 10005-00702-00-04-10 | 10 | PUMP & Motor list Explode Plunger spring            | For High Pressure Washer SC1800 |
| 10005-00702-00-04-11 | 11 | PUMP & Motor list Explode O ring                    | For High Pressure Washer SC1800 |
| 10005-00702-00-04-12 | 12 | PUMP & Motor list Explode Plunger frame             | For High Pressure Washer SC1800 |
| 10005-00702-00-04-13 | 13 | PUMP & Motor list Explode Skeleton oil seal         | For High Pressure Washer SC1800 |
| 10005-00702-00-04-14 | 14 | PUMP & Motor list Explode Plunger guide ring        | For High Pressure Washer SC1800 |
| 10005-00702-00-04-15 | 15 | PUMP & Motor list Explode Y ring                    | For High Pressure Washer SC1800 |
| 10005-00702-00-04-16 | 16 | PUMP & Motor list Explode Pump                      | For High Pressure Washer SC1800 |
| 10005-00702-00-04-17 | 17 | PUMP & Motor list Explode Valve seat                | For High Pressure Washer SC1800 |
| 10005-00702-00-04-18 | 18 | PUMP & Motor list Explode O ring                    | For High Pressure Washer SC1800 |
| 10005-00702-00-04-19 | 19 | PUMP & Motor list Explode Valve core                | For High Pressure Washer SC1800 |
| 10005-00702-00-04-20 | 20 | PUMP & Motor list Explode Check valve spring        | For High Pressure Washer SC1800 |
| 10005-00702-00-04-21 | 21 | PUMP & Motor list Explode Valve cover               | For High Pressure Washer SC1800 |
| 10005-00702-00-04-22 | 22 | PUMP & Motor list Explode O ring                    | For High Pressure Washer SC1800 |
| 10005-00702-00-04-23 | 23 | PUMP & Motor list Explode Valve plate               | For High Pressure Washer SC1800 |
| 10005-00702-00-04-24 | 24 | PUMP & Motor list Explode Valve seat                | For High Pressure Washer SC1800 |
| 10005-00702-00-04-25 | 25 | PUMP & Motor list Explode O ring                    | For High Pressure Washer SC1800 |
| 10005-00702-00-04-26 | 26 | PUMP & Motor list Explode Hexagon socket head screw | For High Pressure Washer SC1800 |
| 10005-00702-00-04-27 | 27 | PUMP & Motor list Explode Seal ring                 | For High Pressure Washer SC1800 |
| 10005-00702-00-04-28 | 28 | PUMP & Motor list Explode Pump                      | For High Pressure Washer SC1800 |
| 10005-00702-00-04-29 | 29 | PUMP & Motor list Explode Spring                    | For High Pressure Washer SC1800 |
| 10005-00702-00-04-30 | 30 | PUMP & Motor list Explode Steel Ball Φ4             | For High Pressure Washer SC1800 |
| 10005-00702-00-04-31 | 31 | PUMP & Motor list Explode O ring                    | For High Pressure Washer SC1800 |
| 10005-00702-00-04-32 | 32 | PUMP & Motor list Explode O ring                    | For High Pressure Washer SC1800 |
| 10005-00702-00-04-33 | 33 | PUMP & Motor list Explode Suction fluid connector   | For High Pressure Washer SC1800 |
| 10005-00702-00-04-34 | 34 | PUMP & Motor list Explode Spring washer             | For High Pressure Washer SC1800 |
| 10005-00702-00-04-35 | 35 | PUMP & Motor list Explode Hexagon socket head screw | For High Pressure Washer SC1800 |

| 10005-00702-00-04-36 | 36 | PUMP & Motor list Explode Suction fluid nozzle      | For High Pressure Washer SC1800 |
|----------------------|----|-----------------------------------------------------|---------------------------------|
| 10005-00702-00-04-37 | 37 | PUMP & Motor list Explode O ring                    | For High Pressure Washer SC1800 |
| 10005-00702-00-04-38 | 38 | PUMP & Motor list Explode O ring                    | For High Pressure Washer SC1800 |
| 10005-00702-00-04-39 | 39 | PUMP & Motor list Explode Putting seat cover        | For High Pressure Washer SC1800 |
| 10005-00702-00-04-40 | 40 | PUMP & Motor list Explode O ring                    | For High Pressure Washer SC1800 |
| 10005-00702-00-04-41 | 41 | PUMP & Motor list Explode O ring                    | For High Pressure Washer SC1800 |
| 10005-00702-00-04-42 | 42 | PUMP & Motor list Explode Putting seat              | For High Pressure Washer SC1800 |
| 10005-00702-00-04-43 | 43 | PUMP & Motor list Explode External spring           | For High Pressure Washer SC1800 |
| 10005-00702-00-04-44 | 44 | PUMP & Motor list Explode Putter                    | For High Pressure Washer SC1800 |
| 10005-00702-00-04-45 | 45 | PUMP & Motor list Explode O ring                    | For High Pressure Washer SC1800 |
| 10005-00702-00-04-46 | 46 | PUMP & Motor list Explode Mesh gasket               | For High Pressure Washer SC1800 |
| 10005-00702-00-04-47 | 47 | PUMP & Motor list Explode O ring                    | For High Pressure Washer SC1800 |
| 10005-00702-00-04-48 | 48 | PUMP & Motor list Explode Hexagon Screw plug        | For High Pressure Washer SC1800 |
| 10005-00702-00-04-49 | 49 | PUMP & Motor list Explode Under cover               | For High Pressure Washer SC1800 |
| 10005-00702-00-04-50 | 50 | PUMP & Motor list Explode Push arm                  | For High Pressure Washer SC1800 |
| 10005-00702-00-04-51 | 51 | PUMP & Motor list Explode Micro switch              | For High Pressure Washer SC1800 |
| 10005-00702-00-04-52 | 52 | PUMP & Motor list Explode Top cover                 | For High Pressure Washer SC1800 |
| 10005-00702-00-04-54 | 54 | PUMP & Motor list Explode Cylinder                  | For High Pressure Washer SC1800 |
| 10005-00702-00-04-55 | 55 | PUMP & Motor list Explode Motor 9640                | For High Pressure Washer SC1800 |
| 10005-00702-00-04-56 | 56 | PUMP & Motor list Explode Sealing plug              | For High Pressure Washer SC1800 |
| 10005-00702-00-04-57 | 57 | PUMP & Motor list Explode Flat pad                  | For High Pressure Washer SC1800 |
| 10005-00702-00-04-58 | 58 | PUMP & Motor list Explode Hexagon socket head screw | For High Pressure Washer SC1800 |
| 10005-00702-00-04-59 | 59 | PUMP & Motor list Explode Inside Wire               | For High Pressure Washer SC1800 |
| 10005-00702-00-04-60 | 60 | PUMP & Motor list Explode Inside Spring             | For High Pressure Washer SC1800 |
| 10005-00702-00-04-61 | 61 | PUMP & Motor list Explode Plug spring               | For High Pressure Washer SC1800 |
| 10005-00702-00-04-62 | 62 | PUMP & Motor list Explode Jacket                    | For High Pressure Washer SC1800 |
| 10005-00702-00-04-63 | 63 | PUMP & Motor list Explode Wire Jacket               | For High Pressure Washer SC1800 |
| 10005-00702-00-04-64 | 64 | PUMP & Motor list Explode Capacitance               | For High Pressure Washer SC1800 |
| 10005-00702-00-04-65 | 65 | PUMP & Motor list Explode Motor wind cover          | For High Pressure Washer SC1800 |