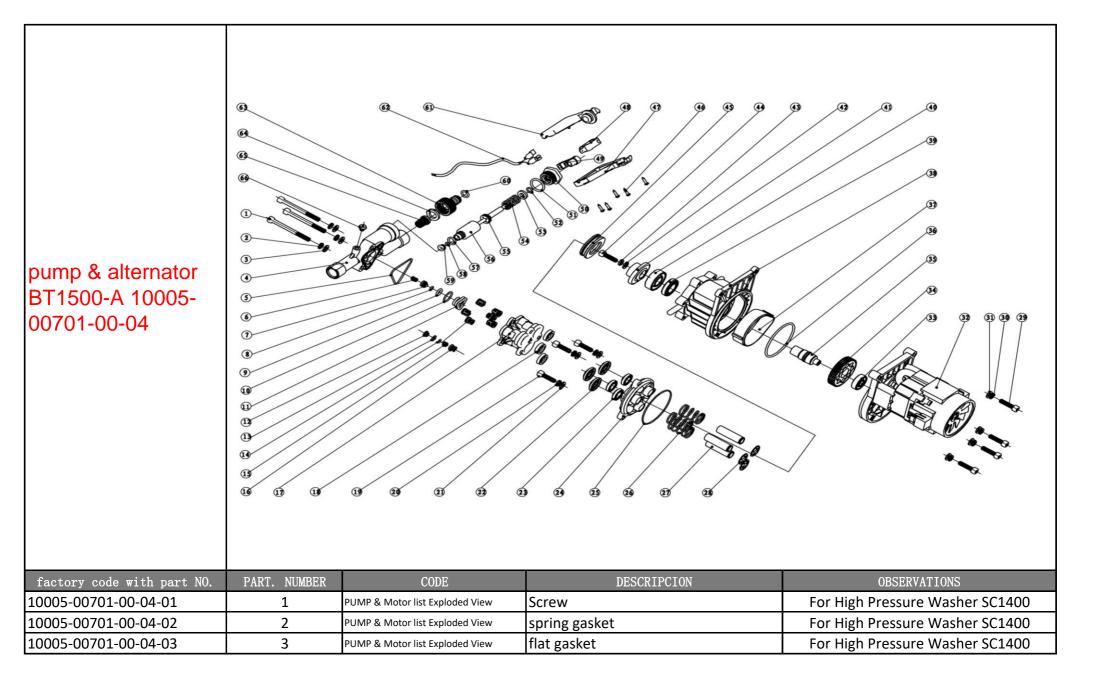

| 10005 00704 00 04 04 | 4  |                                 | In                   | Faciliah Bassa as Mashas CC4.400 |
|----------------------|----|---------------------------------|----------------------|----------------------------------|
| 10005-00701-00-04-04 | 4  | PUMP & Motor list Exploded View | Pump cover           | For High Pressure Washer SC1400  |
| 10005-00701-00-04-05 | 5  | PUMP & Motor list Exploded View | seal                 | For High Pressure Washer SC1400  |
| 10005-00701-00-04-06 | 6  | PUMP & Motor list Exploded View | General valve spring | For High Pressure Washer SC1400  |
| 10005-00701-00-04-07 | 7  | PUMP & Motor list Exploded View | Valve core           | For High Pressure Washer SC1400  |
| 10005-00701-00-04-08 | 8  | PUMP & Motor list Exploded View | O ring               | For High Pressure Washer SC1400  |
| 10005-00701-00-04-09 | 9  | PUMP & Motor list Exploded View | O ring               | For High Pressure Washer SC1400  |
| 10005-00701-00-04-10 | 10 | PUMP & Motor list Exploded View | O ring               | For High Pressure Washer SC1400  |
| 10005-00701-00-04-11 | 11 | PUMP & Motor list Exploded View | General valve seat   | For High Pressure Washer SC1400  |
| 10005-00701-00-04-12 | 12 | PUMP & Motor list Exploded View | Valve cover          | For High Pressure Washer SC1400  |
| 10005-00701-00-04-13 | 13 | PUMP & Motor list Exploded View | O ring               | For High Pressure Washer SC1400  |
| 10005-00701-00-04-14 | 14 | PUMP & Motor list Exploded View | Valve plates         | For High Pressure Washer SC1400  |
| 10005-00701-00-04-15 | 15 | PUMP & Motor list Exploded View | valve spring         | For High Pressure Washer SC1400  |
| 10005-00701-00-04-16 | 16 | PUMP & Motor list Exploded View | valve seat           | For High Pressure Washer SC1400  |
| 10005-00701-00-04-17 | 17 | PUMP & Motor list Exploded View | pump                 | For High Pressure Washer SC1400  |
| 10005-00701-00-04-18 | 18 | PUMP & Motor list Exploded View | Y water seal         | For High Pressure Washer SC1400  |
| 10005-00701-00-04-19 | 19 | PUMP & Motor list Exploded View | Screw                | For High Pressure Washer SC1400  |
| 10005-00701-00-04-20 | 20 | PUMP & Motor list Exploded View | spring gasket        | For High Pressure Washer SC1400  |
| 10005-00701-00-04-21 | 21 | PUMP & Motor list Exploded View | flat gasket          | For High Pressure Washer SC1400  |
| 10005-00701-00-04-22 | 22 | PUMP & Motor list Exploded View | guide ring           | For High Pressure Washer SC1400  |
| 10005-00701-00-04-23 | 23 | PUMP & Motor list Exploded View | Oil seal             | For High Pressure Washer SC1400  |
| 10005-00701-00-04-24 | 24 | PUMP & Motor list Exploded View | Plunger frame        | For High Pressure Washer SC1400  |
| 10005-00701-00-04-25 | 25 | PUMP & Motor list Exploded View | O ring               | For High Pressure Washer SC1400  |
| 10005-00701-00-04-26 | 26 | PUMP & Motor list Exploded View | Plunger spring       | For High Pressure Washer SC1400  |
| 10005-00701-00-04-27 | 27 | PUMP & Motor list Exploded View | Plunger              | For High Pressure Washer SC1400  |
| 10005-00701-00-04-28 | 28 | PUMP & Motor list Exploded View | Plunger spring seat  | For High Pressure Washer SC1400  |
| 10005-00701-00-04-29 | 29 | PUMP & Motor list Exploded View | Screw                | For High Pressure Washer SC1400  |
| 10005-00701-00-04-30 | 30 | PUMP & Motor list Exploded View | spring gasket        | For High Pressure Washer SC1400  |
| 10005-00701-00-04-31 | 31 | PUMP & Motor list Exploded View | flat gasket          | For High Pressure Washer SC1400  |
| 10005-00701-00-04-32 | 32 | PUMP & Motor list Exploded View | motor                | For High Pressure Washer SC1400  |
| 10005-00701-00-04-33 | 33 | PUMP & Motor list Exploded View | Bearing              | For High Pressure Washer SC1400  |
| 10005-00701-00-04-34 | 34 | PUMP & Motor list Exploded View | Gearwheel            | For High Pressure Washer SC1400  |

| 10005-00701-00-04-35 | 35 | PUMP & Motor list Exploded View | transmission shaft    | For High Pressure Washer SC1400 |
|----------------------|----|---------------------------------|-----------------------|---------------------------------|
| 10005-00701-00-04-36 | 36 | PUMP & Motor list Exploded View | O ring                | For High Pressure Washer SC1400 |
| 10005-00701-00-04-37 | 37 | PUMP & Motor list Exploded View | Cylinder gasket       | For High Pressure Washer SC1400 |
| 10005-00701-00-04-38 | 38 | PUMP & Motor list Exploded View | Cylinder              | For High Pressure Washer SC1400 |
| 10005-00701-00-04-39 | 39 | PUMP & Motor list Exploded View | oil seal ring         | For High Pressure Washer SC1400 |
| 10005-00701-00-04-40 | 40 | PUMP & Motor list Exploded View | Bearing               | For High Pressure Washer SC1400 |
| 10005-00701-00-04-41 | 41 | PUMP & Motor list Exploded View | Cam                   | For High Pressure Washer SC1400 |
| 10005-00701-00-04-42 | 42 | PUMP & Motor list Exploded View | flat gasket           | For High Pressure Washer SC1400 |
| 10005-00701-00-04-43 | 43 | PUMP & Motor list Exploded View | spring gasket         | For High Pressure Washer SC1400 |
| 10005-00701-00-04-44 | 44 | PUMP & Motor list Exploded View | Screw                 | For High Pressure Washer SC1400 |
| 10005-00701-00-04-45 | 45 | PUMP & Motor list Exploded View | Thrust bearing        | For High Pressure Washer SC1400 |
| 10005-00701-00-04-46 | 46 | PUMP & Motor list Exploded View | Screw                 | For High Pressure Washer SC1400 |
| 10005-00701-00-04-47 | 47 | PUMP & Motor list Exploded View | Rear cover            | For High Pressure Washer SC1400 |
| 10005-00701-00-04-48 | 48 | PUMP & Motor list Exploded View | Micro switch          | For High Pressure Washer SC1400 |
| 10005-00701-00-04-49 | 49 | PUMP & Motor list Exploded View | push arm              | For High Pressure Washer SC1400 |
| 10005-00701-00-04-50 | 50 | PUMP & Motor list Exploded View | overflow valve plug   | For High Pressure Washer SC1400 |
| 10005-00701-00-04-51 | 51 | PUMP & Motor list Exploded View | O ring                | For High Pressure Washer SC1400 |
| 10005-00701-00-04-52 | 52 | PUMP & Motor list Exploded View | O ring                | For High Pressure Washer SC1400 |
| 10005-00701-00-04-53 | 53 | PUMP & Motor list Exploded View | Retaining ring        | For High Pressure Washer SC1400 |
| 10005-00701-00-04-54 | 54 | PUMP & Motor list Exploded View | overflow valve spring | For High Pressure Washer SC1400 |
| 10005-00701-00-04-55 | 55 | PUMP & Motor list Exploded View | push rod              | For High Pressure Washer SC1400 |
| 10005-00701-00-04-56 | 56 | PUMP & Motor list Exploded View | push rod seat         | For High Pressure Washer SC1400 |
| 10005-00701-00-04-57 | 57 | PUMP & Motor list Exploded View | O ring                | For High Pressure Washer SC1400 |
| 10005-00701-00-04-58 | 58 | PUMP & Motor list Exploded View | O ring                | For High Pressure Washer SC1400 |
| 10005-00701-00-04-59 | 59 | PUMP & Motor list Exploded View | push rod seat cover   | For High Pressure Washer SC1400 |
| 10005-00701-00-04-60 | 60 | PUMP & Motor list Exploded View | O ring                | For High Pressure Washer SC1400 |
| 10005-00701-00-04-61 | 61 | PUMP & Motor list Exploded View | top cover             | For High Pressure Washer SC1400 |
| 10005-00701-00-04-62 | 62 | PUMP & Motor list Exploded View | inner wire            | For High Pressure Washer SC1400 |
| 10005-00701-00-04-63 | 63 | PUMP & Motor list Exploded View | Connector A           | For High Pressure Washer SC1400 |
| 10005-00701-00-04-64 | 64 | PUMP & Motor list Exploded View | Connector A gasket    | For High Pressure Washer SC1400 |
| 10005-00701-00-04-65 | 65 | PUMP & Motor list Exploded View | filter                | For High Pressure Washer SC1400 |