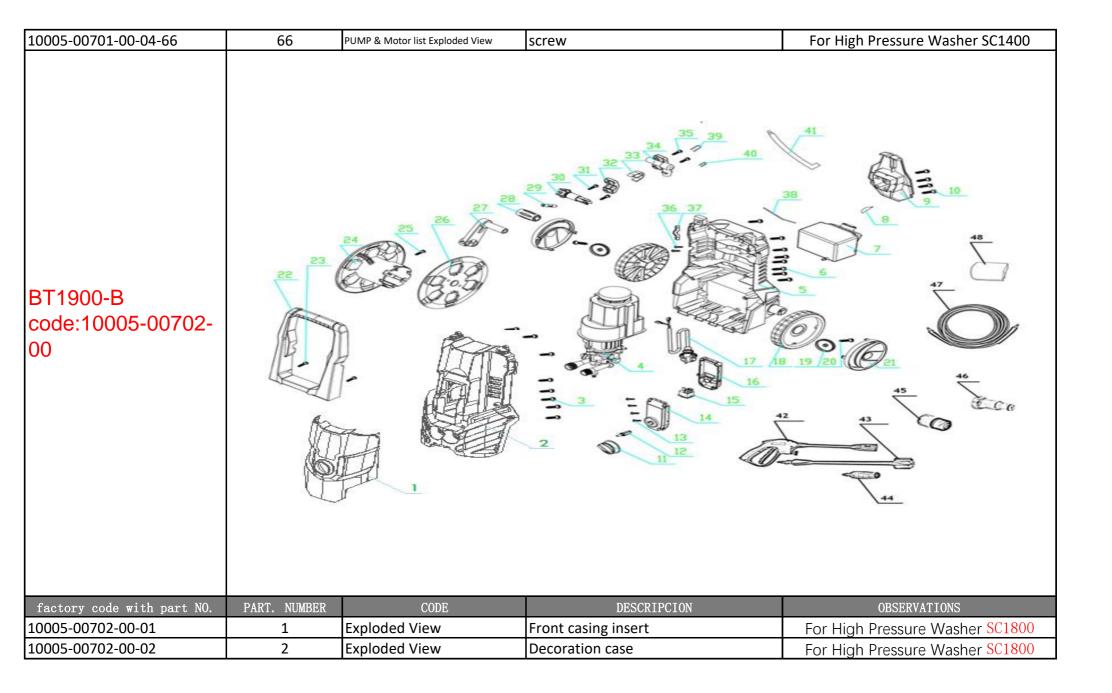

| 10005-00702-00-03 | 3  | Exploded View | Tap screws                        | For High Pressure Washer SC1800 |
|-------------------|----|---------------|-----------------------------------|---------------------------------|
| 10005-00702-00-04 | 4  | Exploded View | Pump & Motor                      | For High Pressure Washer SC1800 |
| 10005-00702-00-05 | 5  | Exploded View | Back cover                        | For High Pressure Washer SC1800 |
| 10005-00702-00-06 | 6  | Exploded View | Tap screws                        | For High Pressure Washer SC1800 |
| 10005-00702-00-07 | 7  | Exploded View | Built-in soap bottle              | For High Pressure Washer SC1800 |
| 10005-00702-00-08 | 8  | Exploded View | Built-in soap bottle lid          | For High Pressure Washer SC1800 |
| 10005-00702-00-09 | 9  | Exploded View | Power cable bracket               | For High Pressure Washer SC1800 |
| 10005-00702-00-10 | 10 | Exploded View | Tap screws                        | For High Pressure Washer SC1800 |
| 10005-00702-00-11 | 11 | Exploded View | Switch knob                       | For High Pressure Washer SC1800 |
| 10005-00702-00-12 | 12 | Exploded View | handle bracket shaft              | For High Pressure Washer SC1800 |
| 10005-00702-00-13 | 13 | Exploded View | Tap screws                        | For High Pressure Washer SC1800 |
| 10005-00702-00-14 | 14 | Exploded View | switch box cover                  | For High Pressure Washer SC1800 |
| 10005-00702-00-15 | 15 | Exploded View | Rock switch                       | For High Pressure Washer SC1800 |
| 10005-00702-00-16 | 16 | Exploded View | switch box cover                  | For High Pressure Washer SC1800 |
| 10005-00702-00-17 | 17 | Exploded View | Power cord                        | For High Pressure Washer SC1800 |
| 10005-00702-00-18 | 18 | Exploded View | wheel                             | For High Pressure Washer SC1800 |
| 10005-00702-00-19 | 19 | Exploded View | Caster plate                      | For High Pressure Washer SC1800 |
| 10005-00702-00-20 | 20 | Exploded View | Tap screws                        | For High Pressure Washer SC1800 |
| 10005-00702-00-21 | 21 | Exploded View | wheel cover                       | For High Pressure Washer SC1800 |
| 10005-00702-00-22 | 22 | Exploded View | long handle                       | For High Pressure Washer SC1800 |
| 10005-00702-00-23 | 23 | Exploded View | Tap screws                        | For High Pressure Washer SC1800 |
| 10005-00702-00-24 | 24 | Exploded View | Pressure plate                    | For High Pressure Washer SC1800 |
| 10005-00702-00-25 | 25 | Exploded View | Tap screws                        | For High Pressure Washer SC1800 |
| 10005-00702-00-26 | 26 | Exploded View | Reel right shell                  | For High Pressure Washer SC1800 |
| 10005-00702-00-27 | 27 | Exploded View | Handle bracket shaft              | For High Pressure Washer SC1800 |
| 10005-00702-00-28 | 28 | Exploded View | Reel handle                       | For High Pressure Washer SC1800 |
| 10005-00702-00-29 | 29 | Exploded View | Handle bracket shaft              | For High Pressure Washer SC1800 |
| 10005-00702-00-30 | 30 | Exploded View | Reel handle shaft                 | For High Pressure Washer SC1800 |
| 10005-00702-00-31 | 31 | Exploded View | Tap screws                        | For High Pressure Washer SC1800 |
| 10005-00702-00-32 | 32 | Exploded View | Coil plate                        | For High Pressure Washer SC1800 |
| 10005-00702-00-33 | 33 | Exploded View | High pressure tube pressure block | For High Pressure Washer SC1800 |

| 10005-00702-00-34 | 34 | Exploded View | Two way pressure plate        | For High Pressure Washer SC1800 |
|-------------------|----|---------------|-------------------------------|---------------------------------|
| 10005-00702-00-35 | 35 | Exploded View | Tap screws                    | For High Pressure Washer SC1800 |
| 10005-00702-00-36 | 36 | Exploded View | Tap screws                    | For High Pressure Washer SC1800 |
| 10005-00702-00-37 | 37 | Exploded View | Cable clamp                   | For High Pressure Washer SC1800 |
| 10005-00702-00-38 | 38 | Exploded View | Pipette                       | For High Pressure Washer SC1800 |
| 10005-00702-00-39 | 39 | Exploded View | U Type pin                    | For High Pressure Washer SC1800 |
| 10005-00702-00-40 | 40 | Exploded View | U Type pin short              | For High Pressure Washer SC1800 |
| 10005-00702-00-41 | 41 | Exploded View | high pressure connecting pipe | For High Pressure Washer SC1800 |
| 10005-00702-00-42 | 42 | Exploded View | Spray gun                     | For High Pressure Washer SC1800 |
| 10005-00702-00-43 | 43 | Exploded View | gun lance                     | For High Pressure Washer SC1800 |
| 10005-00702-00-44 | 44 | Exploded View | spray nozzle                  | For High Pressure Washer SC1800 |
| 10005-00702-00-45 | 45 | Exploded View | HPC connector                 | For High Pressure Washer SC1800 |
| 10005-00702-00-46 | 46 | Exploded View | Water inlet joint             | For High Pressure Washer SC1800 |
| 10005-00702-00-47 | 47 | Exploded View | high pressure tube            | For High Pressure Washer SC1800 |
| 10005-00702-00-48 | 48 | Exploded View | gun hook                      | For High Pressure Washer SC1800 |