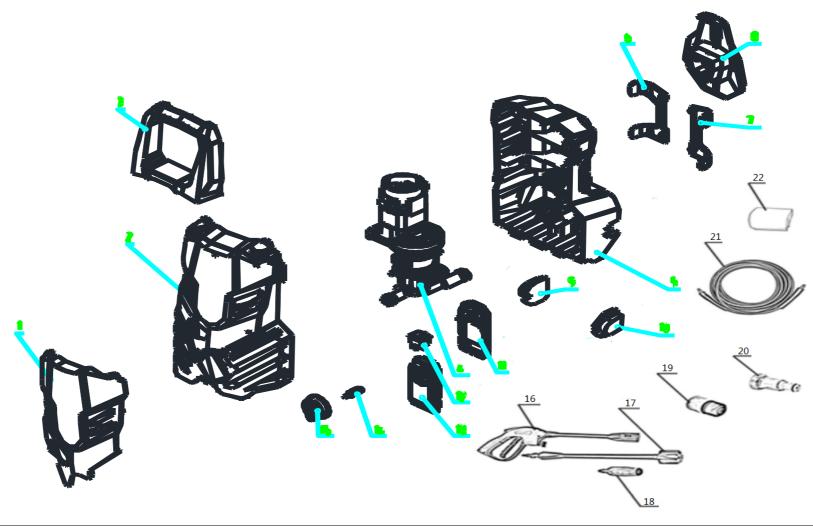

BT1500-A code:10005-00701-

00

| factory code with part NO. | PART. NUMBER | CODE          | DESCRIPCION     | OBSERVATIONS                    |
|----------------------------|--------------|---------------|-----------------|---------------------------------|
| 10005-00701-00-01          | 1            | Exploded View | Decoration case | For High Pressure Washer SC1400 |
| 10005-00701-00-02          | 2            | Exploded View | Top cover       | For High Pressure Washer SC1400 |
| 10005-00701-00-03          | 3            | Exploded View | Handle          | For High Pressure Washer SC1400 |

| 10005-00701-00-04 | 4  | Exploded View | Pump & motot            | For High Pressure Washer SC1400 |
|-------------------|----|---------------|-------------------------|---------------------------------|
| 10005-00701-00-05 | 5  | Exploded View | Base cover              | For High Pressure Washer SC1400 |
| 10005-00701-00-06 | 6  | Exploded View | Right cable reel baffle | For High Pressure Washer SC1400 |
| 10005-00701-00-07 | 7  | Exploded View | left cable reel baffle  | For High Pressure Washer SC1400 |
| 10005-00701-00-08 | 8  | Exploded View | cable reel              | For High Pressure Washer SC1400 |
| 10005-00701-00-09 | 9  | Exploded View | left wheel cover        | For High Pressure Washer SC1400 |
| 10005-00701-00-10 | 10 | Exploded View | Right wheel cover       | For High Pressure Washer SC1400 |
| 10005-00701-00-11 | 11 | Exploded View | Switch box cover        | For High Pressure Washer SC1400 |
| 10005-00701-00-12 | 12 | Exploded View | Switch                  | For High Pressure Washer SC1400 |
| 10005-00701-00-13 | 13 | Exploded View | Switch box              | For High Pressure Washer SC1400 |
| 10005-00701-00-14 | 14 | Exploded View | switch joint            | For High Pressure Washer SC1400 |
| 10005-00701-00-15 | 15 | Exploded View | switch knob             | For High Pressure Washer SC1400 |
| 10005-00701-00-16 | 16 | Exploded View | Spray gun               | For High Pressure Washer SC1400 |
| 10005-00701-00-17 | 17 | Exploded View | gun lance               | For High Pressure Washer SC1400 |
| 10005-00701-00-18 | 18 | Exploded View | spray nozzle            | For High Pressure Washer SC1400 |
| 10005-00701-00-19 | 19 | Exploded View | HPC connector           | For High Pressure Washer SC1400 |
| 10005-00701-00-20 | 20 | Exploded View | Water inlet joint       | For High Pressure Washer SC1400 |
| 10005-00701-00-21 | 21 | Exploded View | high pressure tube      | For High Pressure Washer SC1400 |
| 10005-00701-00-22 | 22 | Exploded View | gun hook                | For High Pressure Washer SC1400 |