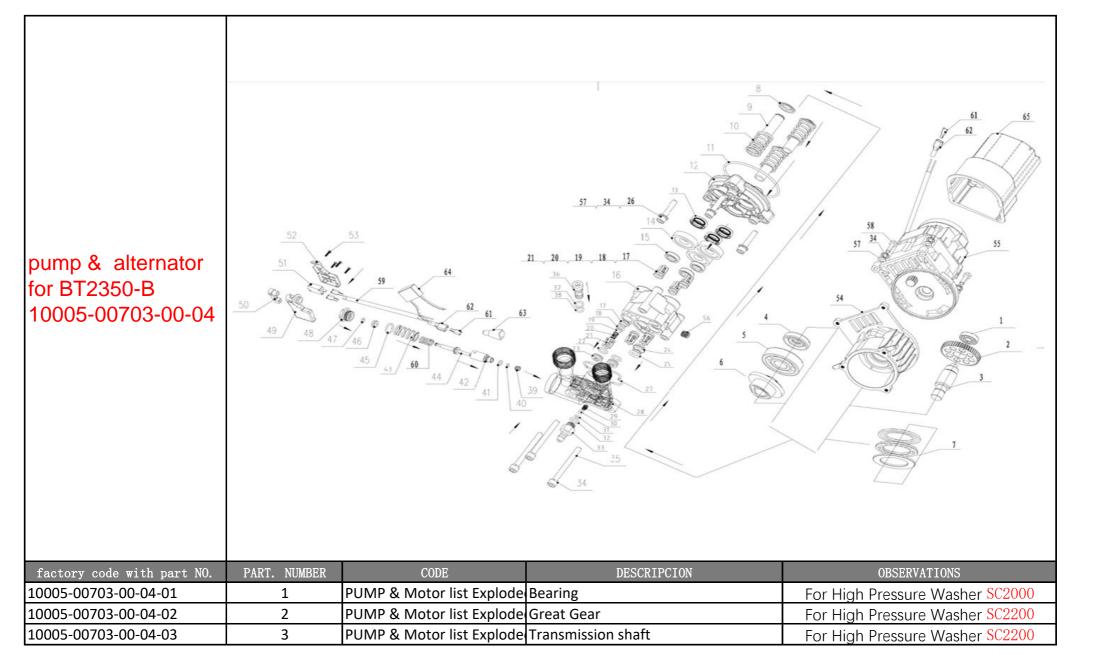

|                      | 1  | T                                                   |                                 |
|----------------------|----|-----------------------------------------------------|---------------------------------|
| 10005-00703-00-04-04 | 4  | PUMP & Motor list Explode Skeleton oil seal         | For High Pressure Washer SC2200 |
| 10005-00703-00-04-05 | 5  | PUMP & Motor list Explode Bearing                   | For High Pressure Washer SC2200 |
| 10005-00703-00-04-06 | 6  | PUMP & Motor list Explode Cam                       | For High Pressure Washer SC2200 |
| 10005-00703-00-04-07 | 7  | PUMP & Motor list Explode Bearing                   | For High Pressure Washer SC2200 |
| 10005-00703-00-04-08 | 8  | PUMP & Motor list Explode Plunger spring seat       | For High Pressure Washer SC2200 |
| 10005-00703-00-04-09 | 9  | PUMP & Motor list Explode Plunger                   | For High Pressure Washer SC2200 |
| 10005-00703-00-04-10 | 10 | PUMP & Motor list Explode Plunger spring            | For High Pressure Washer SC2200 |
| 10005-00703-00-04-11 | 11 | PUMP & Motor list Explode O ring                    | For High Pressure Washer SC2200 |
| 10005-00703-00-04-12 | 12 | PUMP & Motor list Explode Plunger frame             | For High Pressure Washer SC2200 |
| 10005-00703-00-04-13 | 13 | PUMP & Motor list Explode Skeleton oil seal         | For High Pressure Washer SC2200 |
| 10005-00703-00-04-14 | 14 | PUMP & Motor list Explode Plunger guide ring        | For High Pressure Washer SC2200 |
| 10005-00703-00-04-15 | 15 | PUMP & Motor list Explode Y ring                    | For High Pressure Washer SC2200 |
| 10005-00703-00-04-16 | 16 | PUMP & Motor list Explode Pump                      | For High Pressure Washer SC2200 |
| 10005-00703-00-04-17 | 17 | PUMP & Motor list Explode Valve seat                | For High Pressure Washer SC2200 |
| 10005-00703-00-04-18 | 18 | PUMP & Motor list Explode O ring                    | For High Pressure Washer SC2200 |
| 10005-00703-00-04-19 | 19 | PUMP & Motor list Explode Valve core                | For High Pressure Washer SC2200 |
| 10005-00703-00-04-20 | 20 | PUMP & Motor list Explode Check valve spring        | For High Pressure Washer SC2200 |
| 10005-00703-00-04-21 | 21 | PUMP & Motor list Explode Valve cover               | For High Pressure Washer SC2200 |
| 10005-00703-00-04-22 | 22 | PUMP & Motor list Explode O ring                    | For High Pressure Washer SC2200 |
| 10005-00703-00-04-23 | 23 | PUMP & Motor list Explode Valve plate               | For High Pressure Washer SC2200 |
| 10005-00703-00-04-24 | 24 | PUMP & Motor list Explode Valve seat                | For High Pressure Washer SC2200 |
| 10005-00703-00-04-25 | 25 | PUMP & Motor list Explode O ring                    | For High Pressure Washer SC2200 |
| 10005-00703-00-04-26 | 26 | PUMP & Motor list Explode Hexagon socket head screw | For High Pressure Washer SC2200 |
| 10005-00703-00-04-27 | 27 | PUMP & Motor list Explode Seal ring                 | For High Pressure Washer SC2200 |
| 10005-00703-00-04-28 | 28 | PUMP & Motor list Explode Pump                      | For High Pressure Washer SC2200 |
| 10005-00703-00-04-29 | 29 | PUMP & Motor list Explode Spring                    | For High Pressure Washer SC2200 |
| 10005-00703-00-04-30 | 30 | PUMP & Motor list Explode Steel Ball Ф4             | For High Pressure Washer SC2200 |
| 10005-00703-00-04-31 | 31 | PUMP & Motor list Explode O ring                    | For High Pressure Washer SC2200 |
| 10005-00703-00-04-32 | 32 | PUMP & Motor list Explode O ring                    | For High Pressure Washer SC2200 |
| 10005-00703-00-04-33 | 33 | PUMP & Motor list Explode Suction fluid connector   | For High Pressure Washer SC2200 |
| 10005-00703-00-04-34 | 34 | PUMP & Motor list Explode Spring washer             | For High Pressure Washer SC2200 |